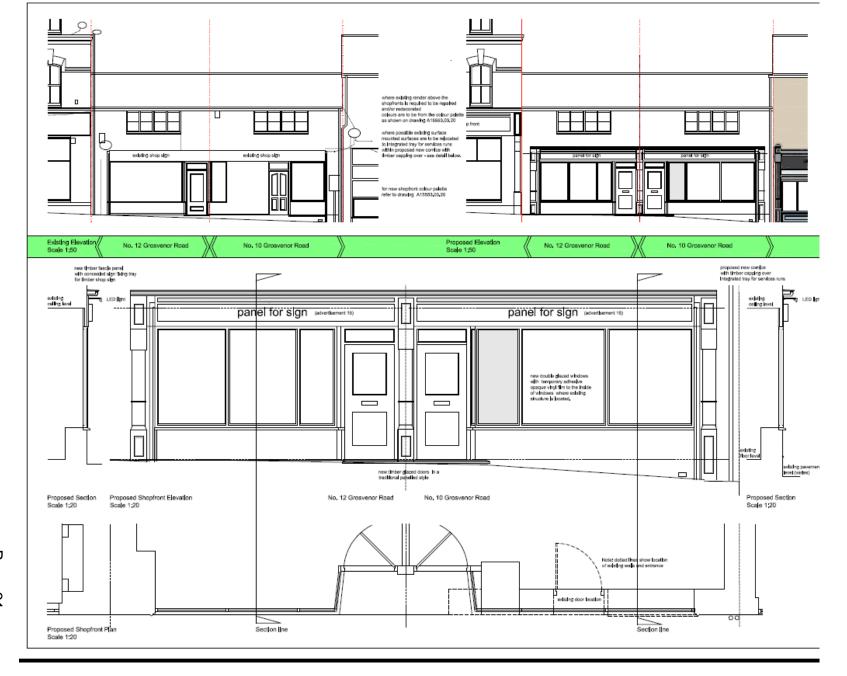

# Enforcement and possible unauthorised development:

Enforcement and possible unauthorised development: Item 2.1: 44 Gravel Road, Farnborough

Enforcement and possible unauthorised development: Item 2.3: 10 Grosvenor Road, Aldershot