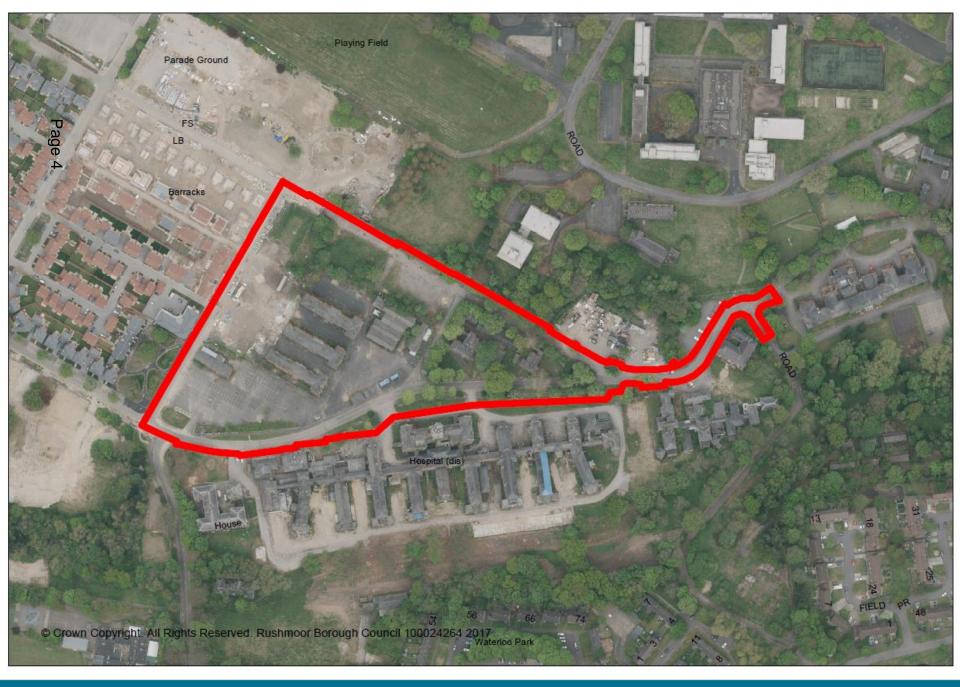

# Items 8 & 9: 17/00494/REMPP 17/00495/LBC2PP

Zone D – McGrigor, Aldershot Urban Extension

Street Florentine 8-8