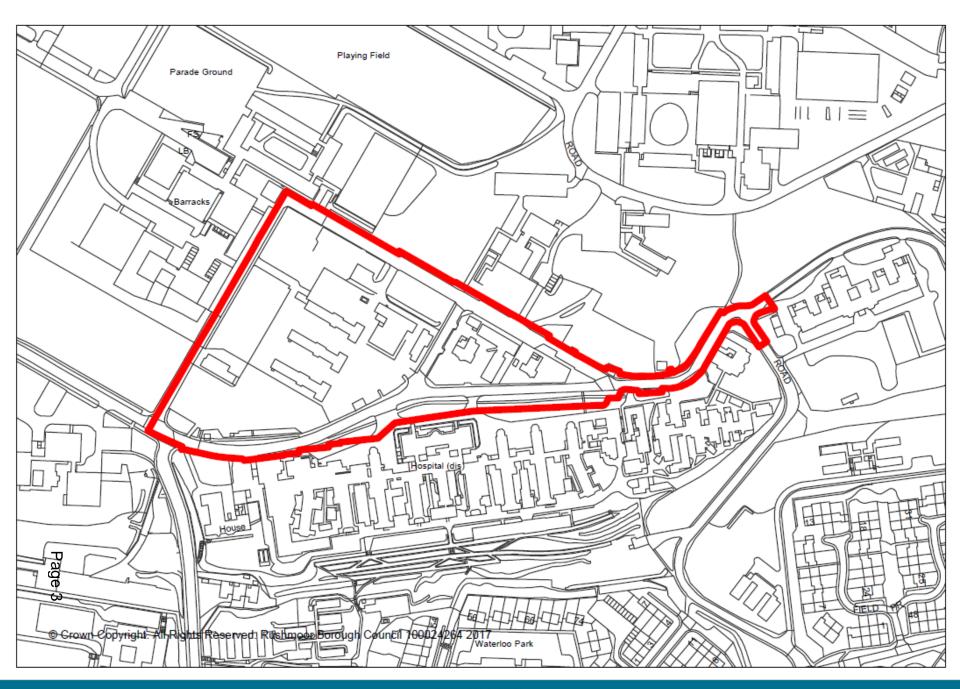

# Items 8 & 9: 17/00494/REMPP 17/00495/LBC2PP

Zone D – McGrigor, Aldershot Urban Extension

Street Florentine 8-8