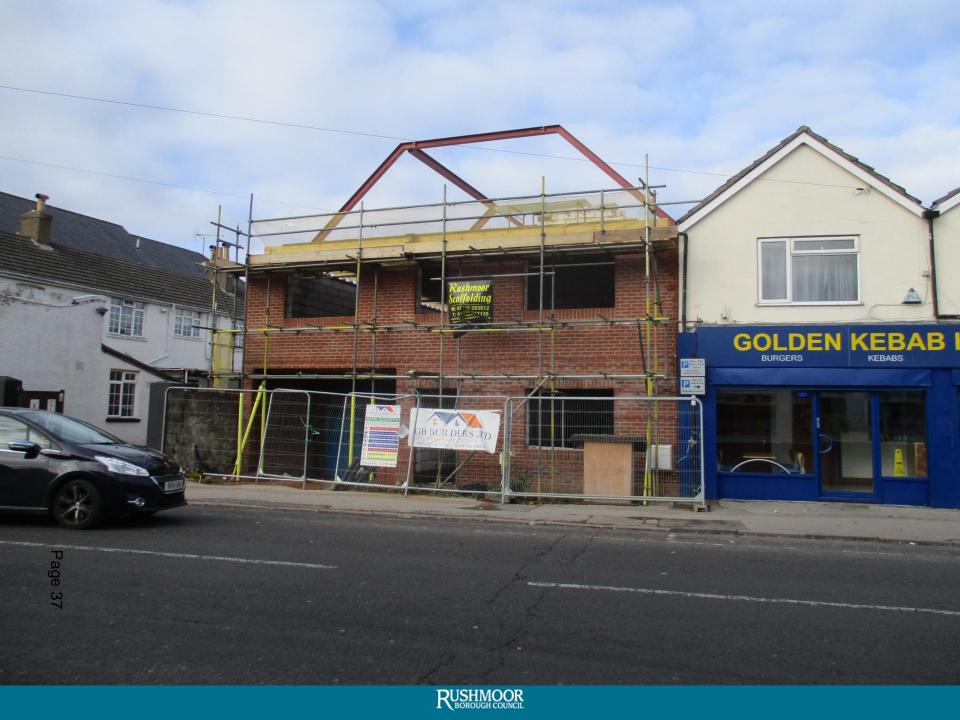

# Enforcement and possible unauthorised development:

Enforcement and possible unauthorised development: Item 2.1: 44 Gravel Road, Farnborough

Enforcement and possible unauthorised development: Item 2.3: 10 Grosvenor Road, Aldershot