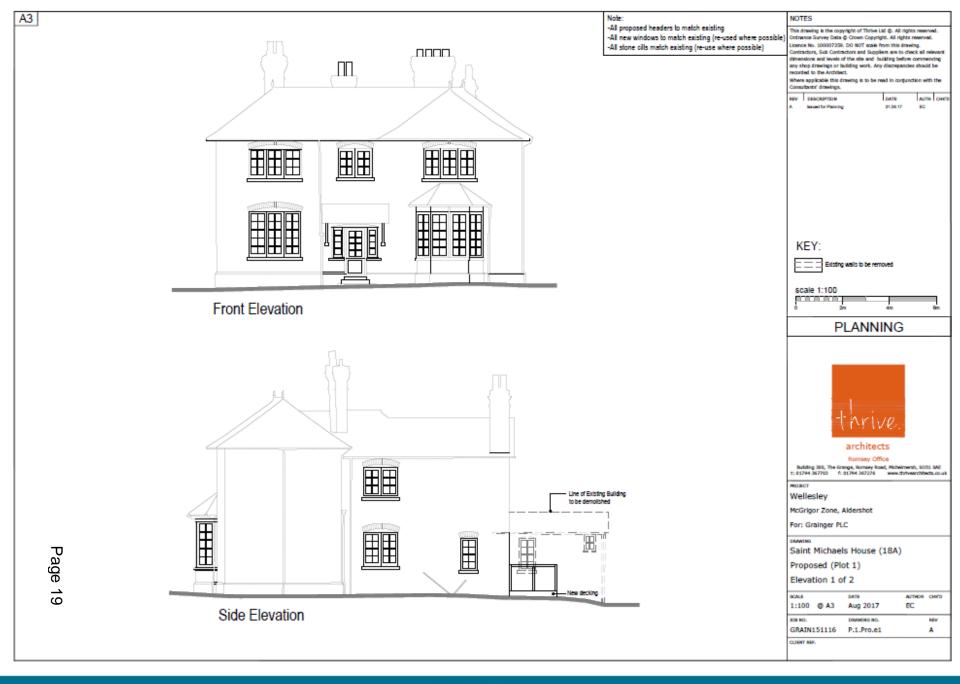

# Items 8 & 9: 17/00494/REMPP 17/00495/LBC2PP

Zone D – McGrigor, Aldershot Urban Extension

Street Florentine 8-8