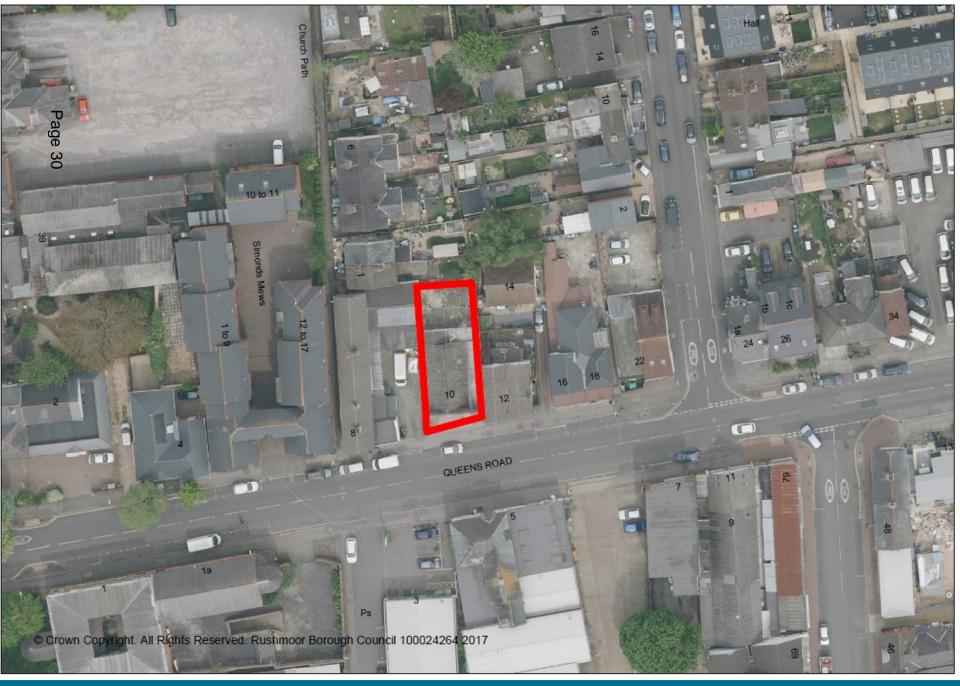

## Development Management Committee

Item 10: 17/00744/REVPP

10 Queens Road Farnborough

3D Pavement View

3D Rear View

3D No5 Queens Rd View

3D Street View

The Courtyard
Edinburgh Road
Reading RG30 2UA
the triavale sid
for the triavale sid
for the triavale sid
for the triavale sid
for the triavale side
with representations of

Mr & Mrs A K Shani

10 Queens Road Farabonough GUL4 6DN Hampshire

3D Views

S73 Minor Amendment

04/09/2017 C. 05/No: Dig1 86/88-16 BR-1

C.P. @AI

Item 11: 17/00787/COUPP

Voyager House, 2 Apollo Rise, Farnborough