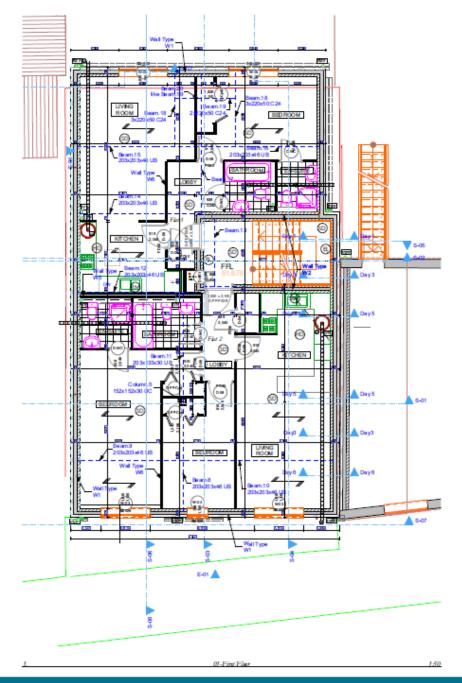

# Items 8 & 9: 17/00494/REMPP 17/00495/LBC2PP

Zone D – McGrigor, Aldershot Urban Extension

Street Florentine 8-8