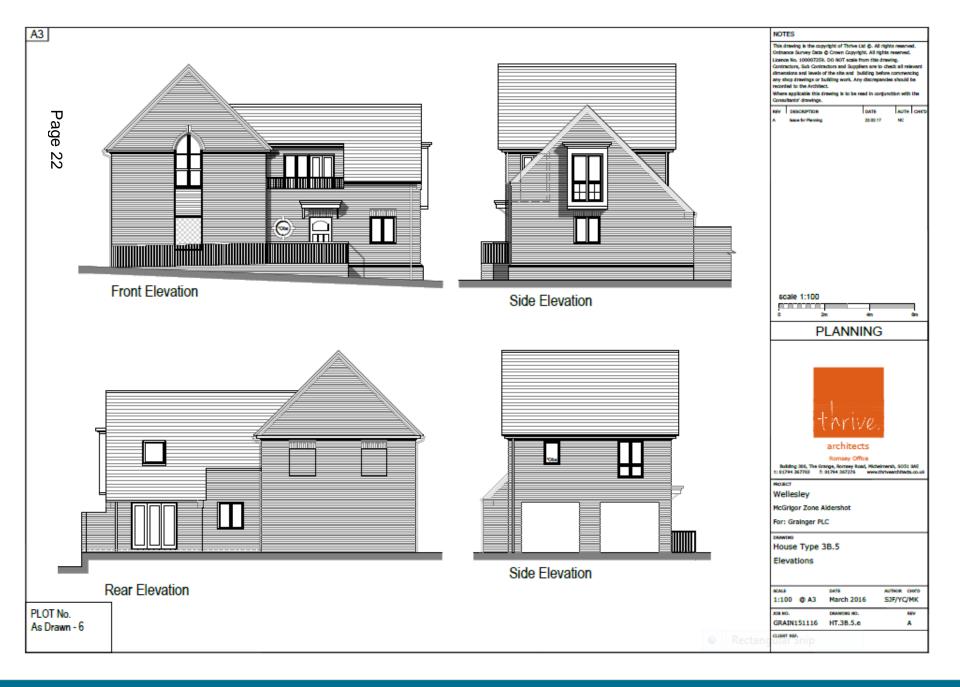

# Items 8 & 9: 17/00494/REMPP 17/00495/LBC2PP

Zone D – McGrigor, Aldershot Urban Extension

Street Florentine 8-8