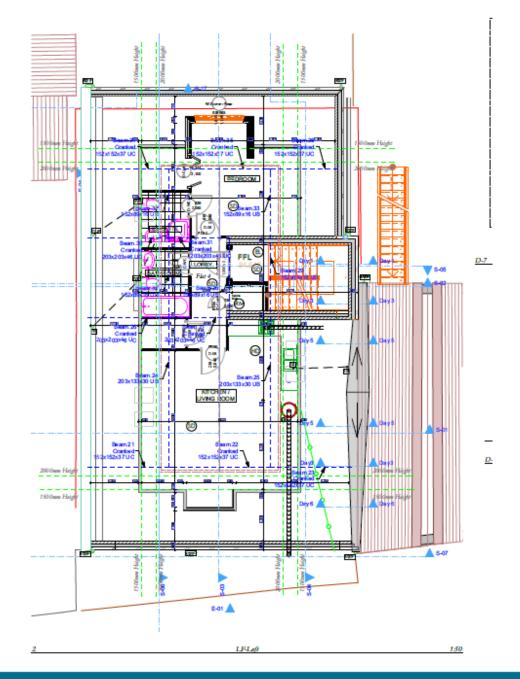

# Items 8 & 9: 17/00494/REMPP 17/00495/LBC2PP

Zone D – McGrigor, Aldershot Urban Extension

Street Florentine 8-8