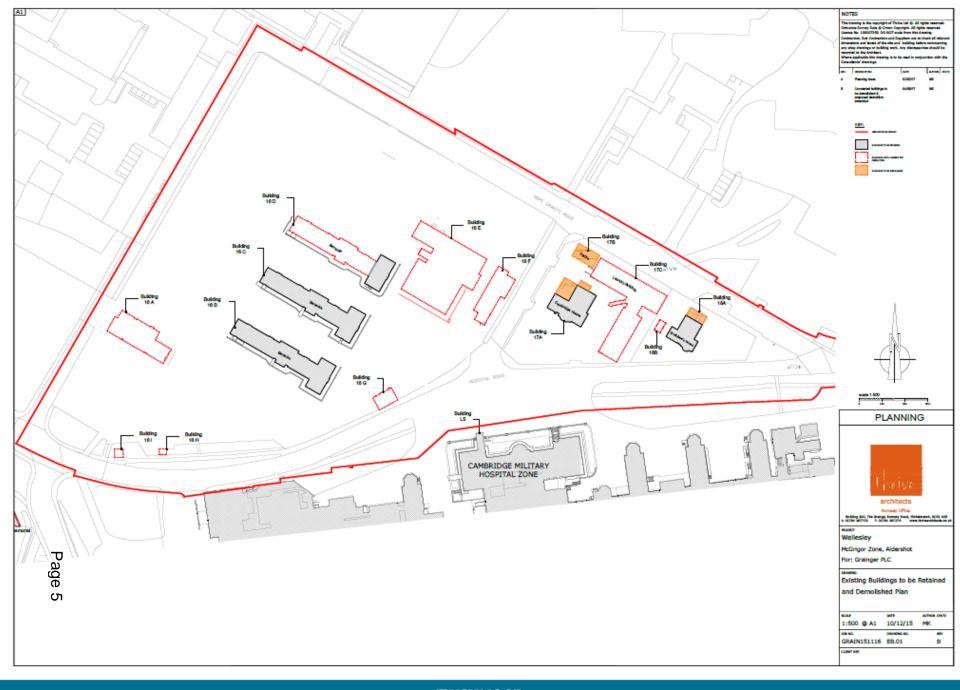

# Items 8 & 9: 17/00494/REMPP 17/00495/LBC2PP

Zone D – McGrigor, Aldershot Urban Extension

Street Florentine 8-8