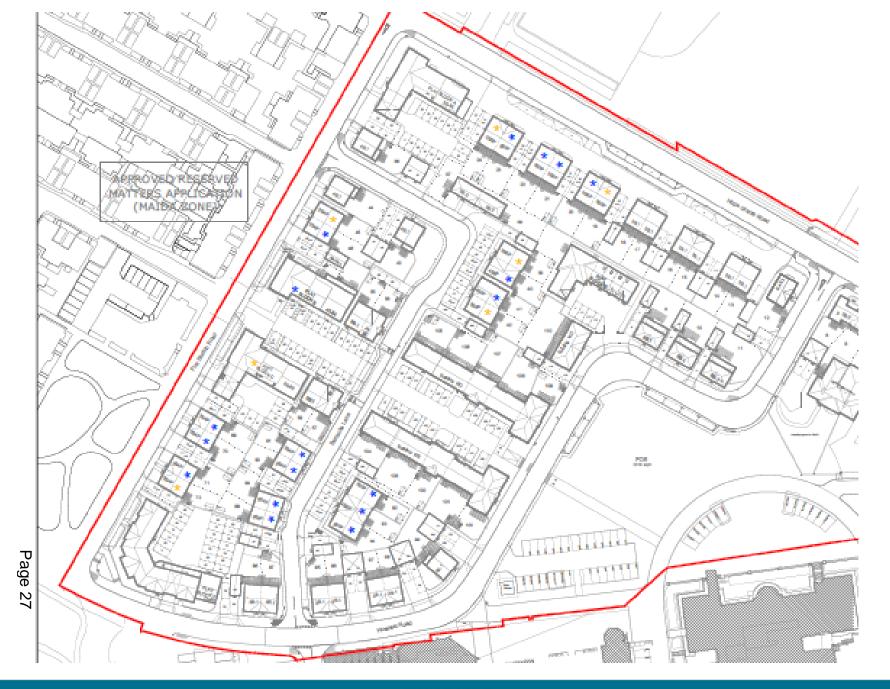

# Items 8 & 9: 17/00494/REMPP 17/00495/LBC2PP

Zone D – McGrigor, Aldershot Urban Extension

Street Florentine 8-8