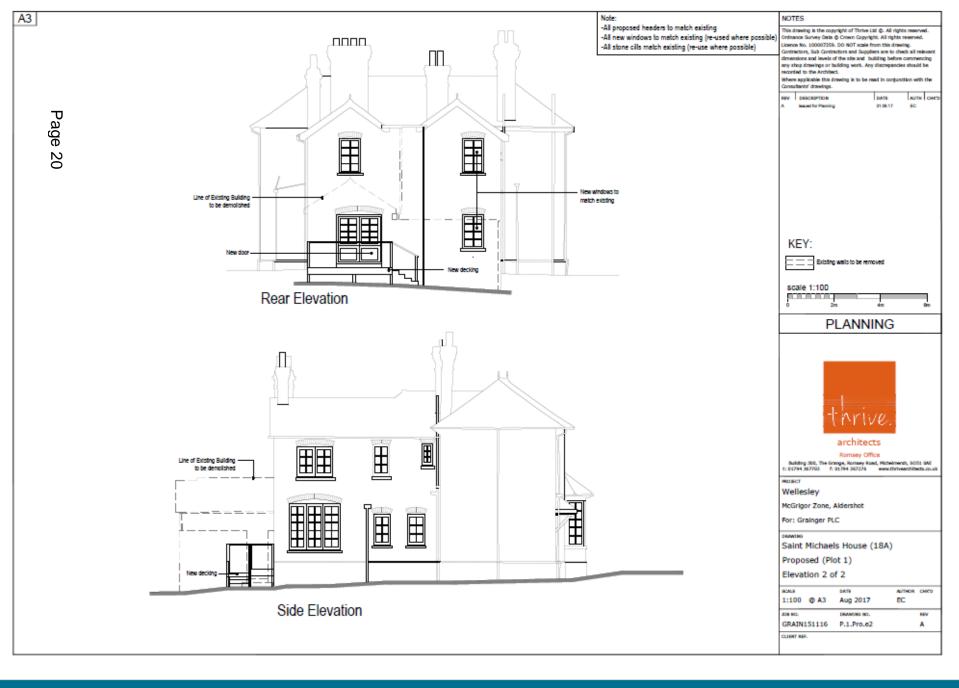

# Items 8 & 9: 17/00494/REMPP 17/00495/LBC2PP

Zone D – McGrigor, Aldershot Urban Extension

Street Florentine 8-8