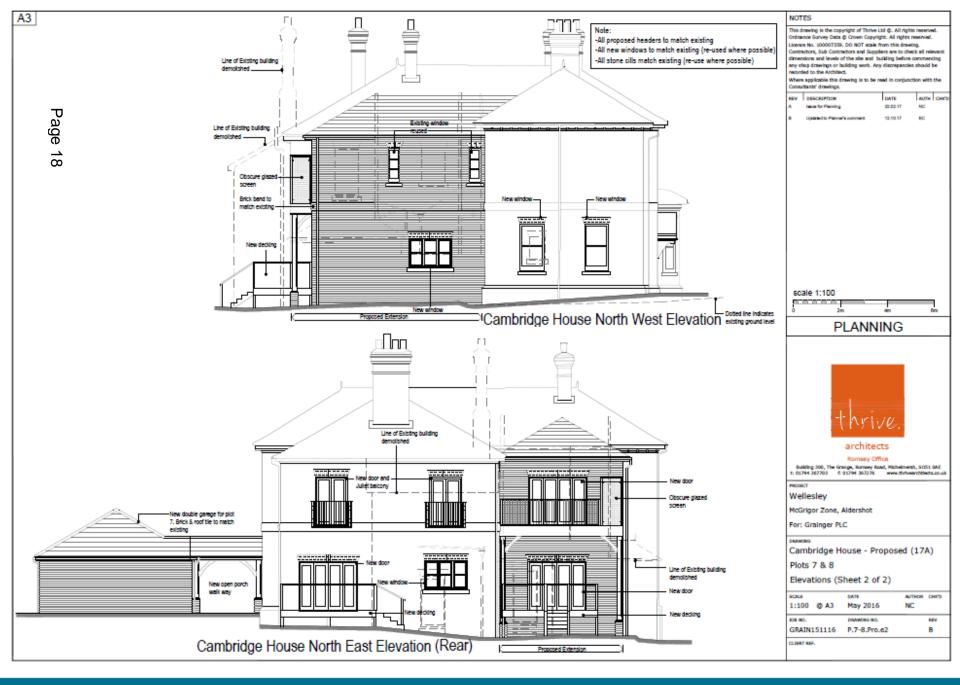

# Items 8 & 9: 17/00494/REMPP 17/00495/LBC2PP

Zone D – McGrigor, Aldershot Urban Extension

Street Florentine 8-8