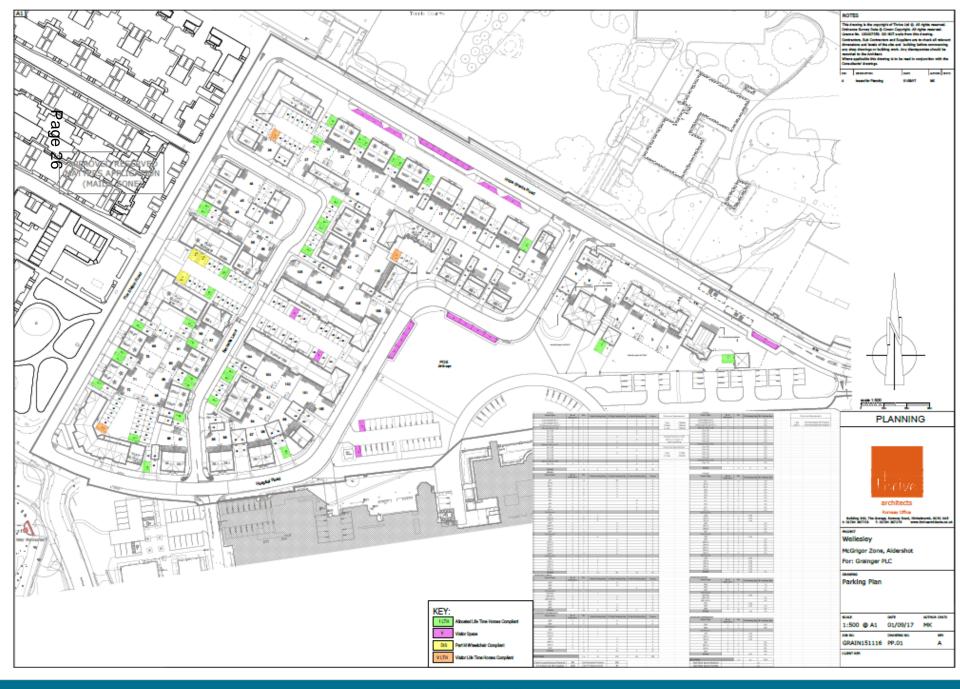

# Items 8 & 9: 17/00494/REMPP 17/00495/LBC2PP

Zone D – McGrigor, Aldershot Urban Extension

Street Florentine 8-8