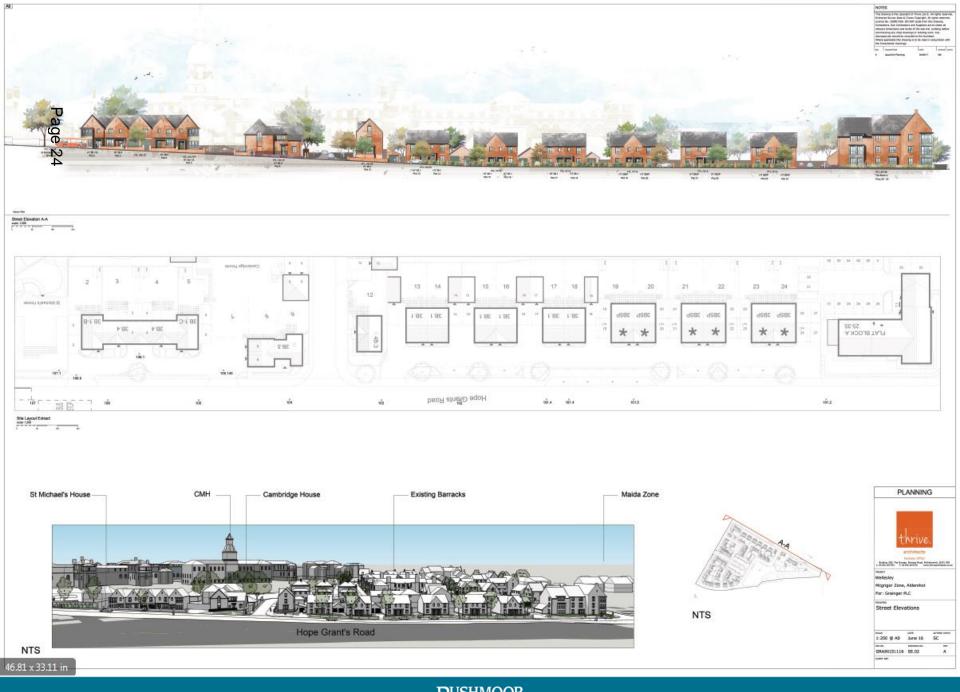

# Items 8 & 9: 17/00494/REMPP 17/00495/LBC2PP

Zone D – McGrigor, Aldershot Urban Extension

Street Florentine 8-8