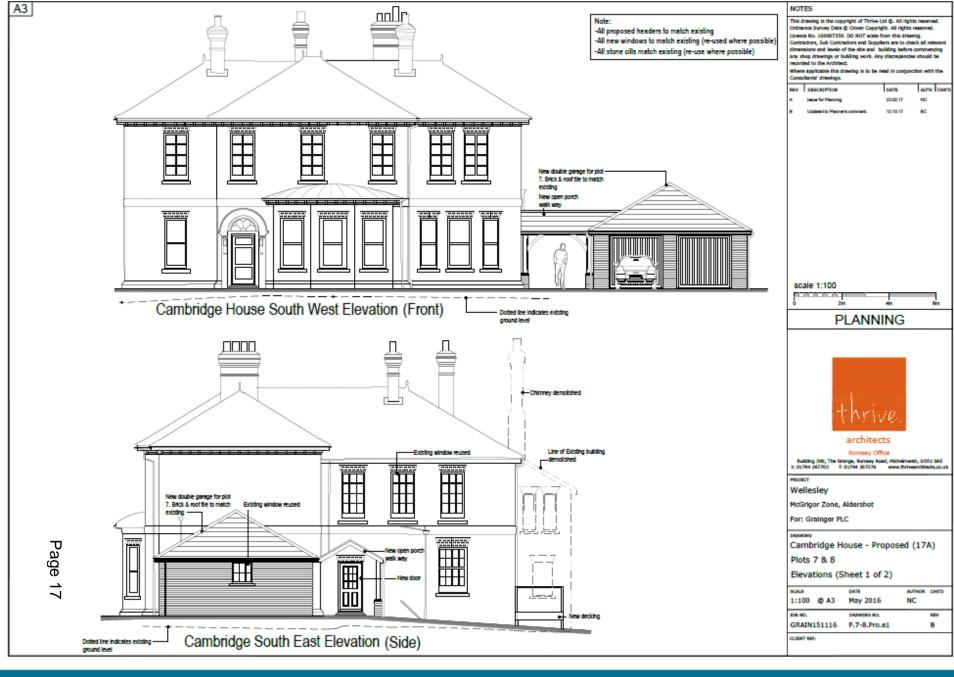

# Items 8 & 9: 17/00494/REMPP 17/00495/LBC2PP

Zone D – McGrigor, Aldershot Urban Extension

Street Florentine 8-8