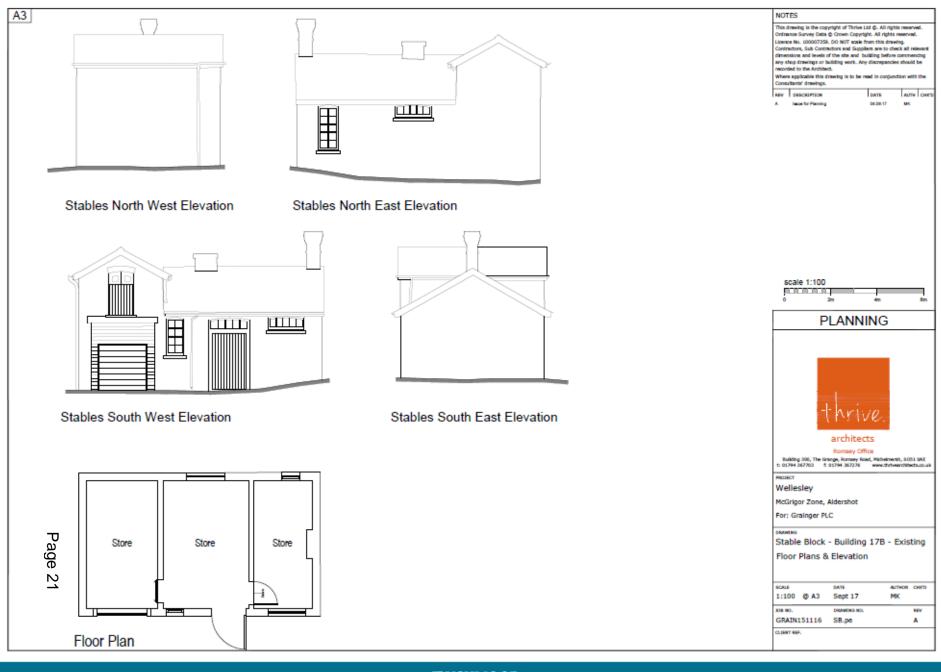

# Items 8 & 9: 17/00494/REMPP 17/00495/LBC2PP

Zone D – McGrigor, Aldershot Urban Extension

Street Florentine 8-8