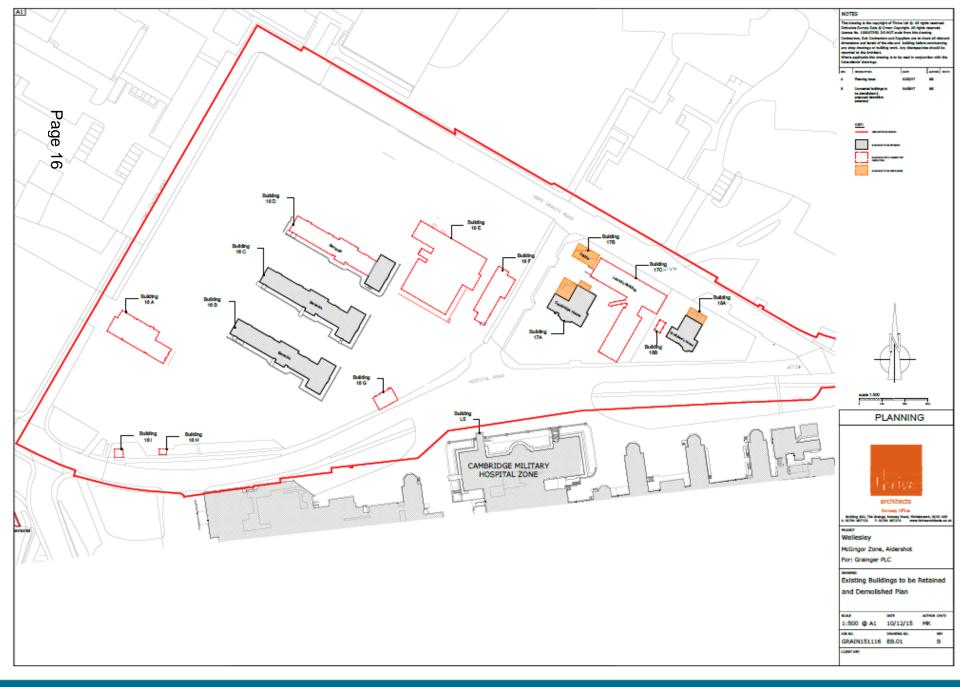

# Items 8 & 9: 17/00494/REMPP 17/00495/LBC2PP

Zone D – McGrigor, Aldershot Urban Extension

Street Florentine 8-8