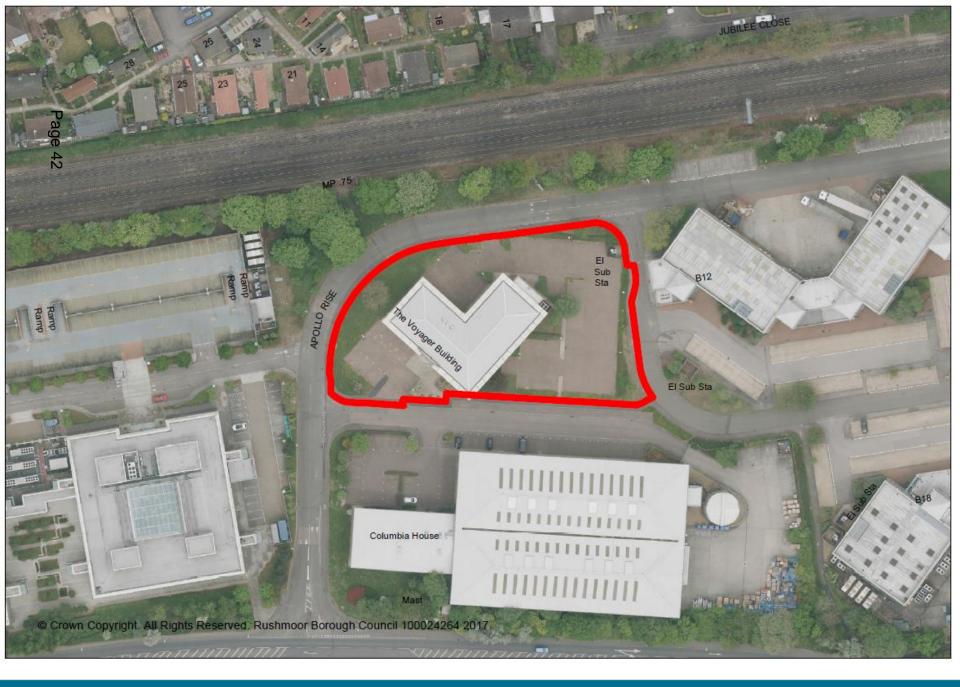

Mr & Mrs A K Shani

10 Queens Road Farabonough GUL4 6DN Hampshire

3D Views

S73 Minor Amendment

04/09/2017 C. 05/No: Dig1 86/88-16 BR-1

C.P. @AI

Item 11: 17/00787/COUPP

Voyager House, 2 Apollo Rise, Farnborough