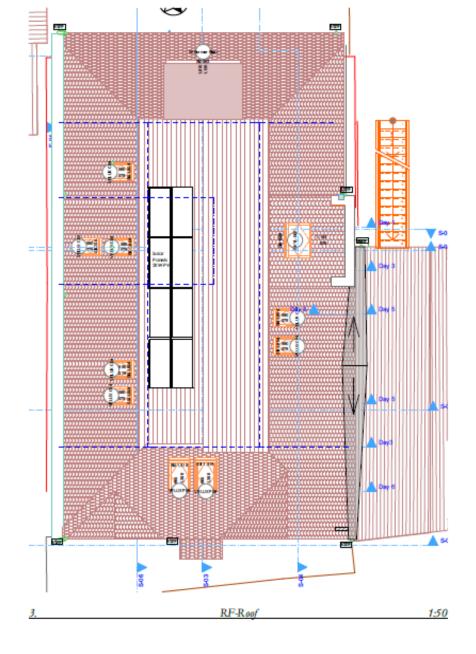

# Items 8 & 9: 17/00494/REMPP 17/00495/LBC2PP

Zone D – McGrigor, Aldershot Urban Extension

Street Florentine 8-8