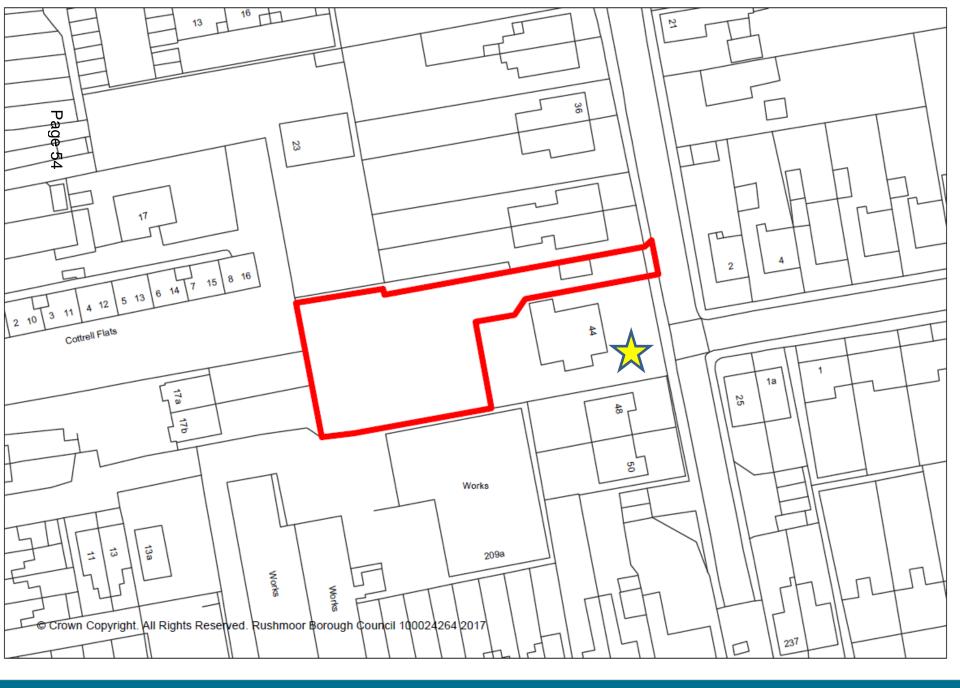

# Enforcement and possible unauthorised development:

Enforcement and possible unauthorised development: Item 2.1: 44 Gravel Road, Farnborough

Enforcement and possible unauthorised development: Item 2.3: 10 Grosvenor Road, Aldershot