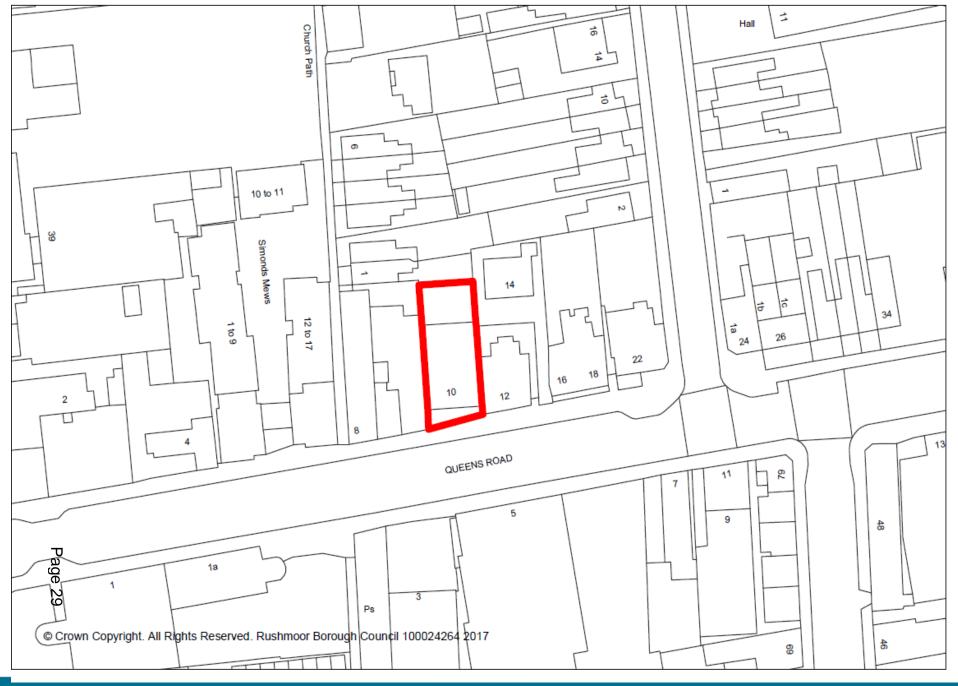

## Development Management Committee

Item 10: 17/00744/REVPP

10 Queens Road Farnborough

3D Pavement View

3D Rear View

3D No5 Queens Rd View

3D Street View

The Courtyard
Edinburgh Road
Reading RG30 2UA
the triavale sid
for the triavale sid
for the triavale sid
for the triavale sid
for the triavale side
with representations of

Mr & Mrs A K Shani

10 Queens Road Farabonough GUL4 6DN Hampshire

3D Views

S73 Minor Amendment

04/09/2017 C. 05/No: Dig1 86/88-16 BR-1

C.P. @AI

Item 11: 17/00787/COUPP

Voyager House, 2 Apollo Rise, Farnborough