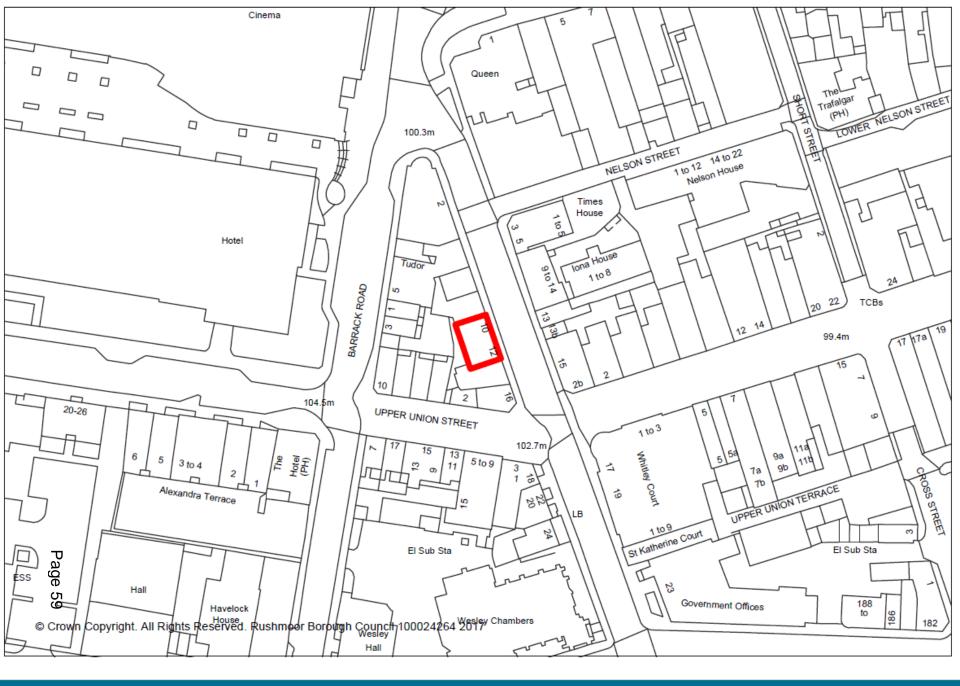

# Enforcement and possible unauthorised development:

Enforcement and possible unauthorised development: Item 2.1: 44 Gravel Road, Farnborough

Enforcement and possible unauthorised development: Item 2.3: 10 Grosvenor Road, Aldershot