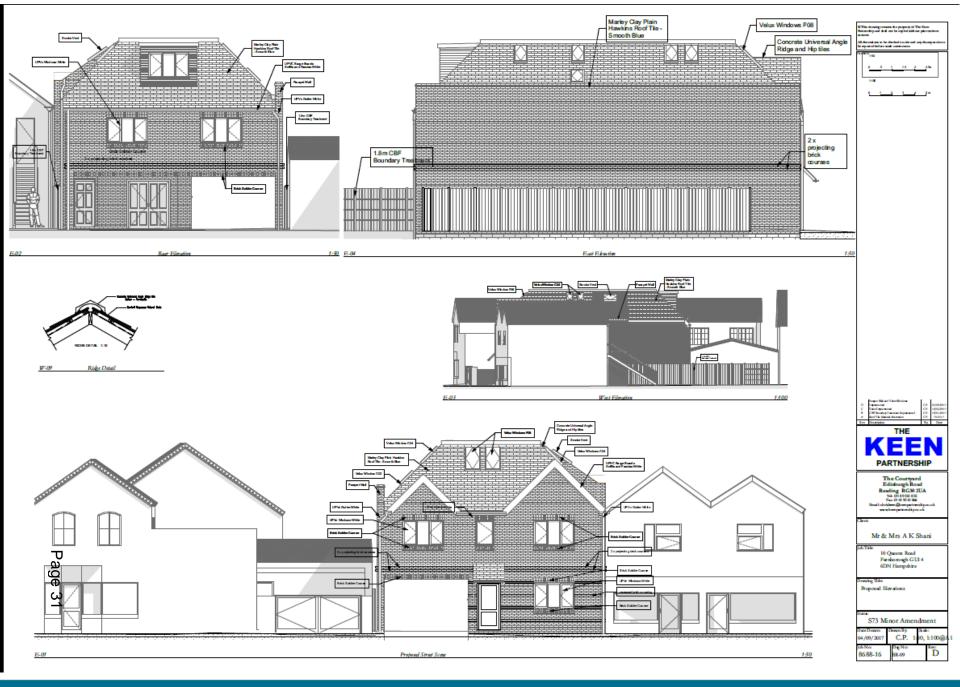

## Development Management Committee

Item 10: 17/00744/REVPP

10 Queens Road Farnborough

3D Pavement View

3D Rear View

3D No5 Queens Rd View

3D Street View

The Courtyard
Edinburgh Road
Reading RG30 2UA
the triavale sid
for the triavale sid
for the triavale sid
for the triavale sid
for the triavale side
with representations of

Mr & Mrs A K Shani

10 Queens Road Farabonough GUL4 6DN Hampshire

3D Views

S73 Minor Amendment

04/09/2017 C. 05/No: Dig1 86/88-16 BR-1

C.P. @AI

Item 11: 17/00787/COUPP

Voyager House, 2 Apollo Rise, Farnborough