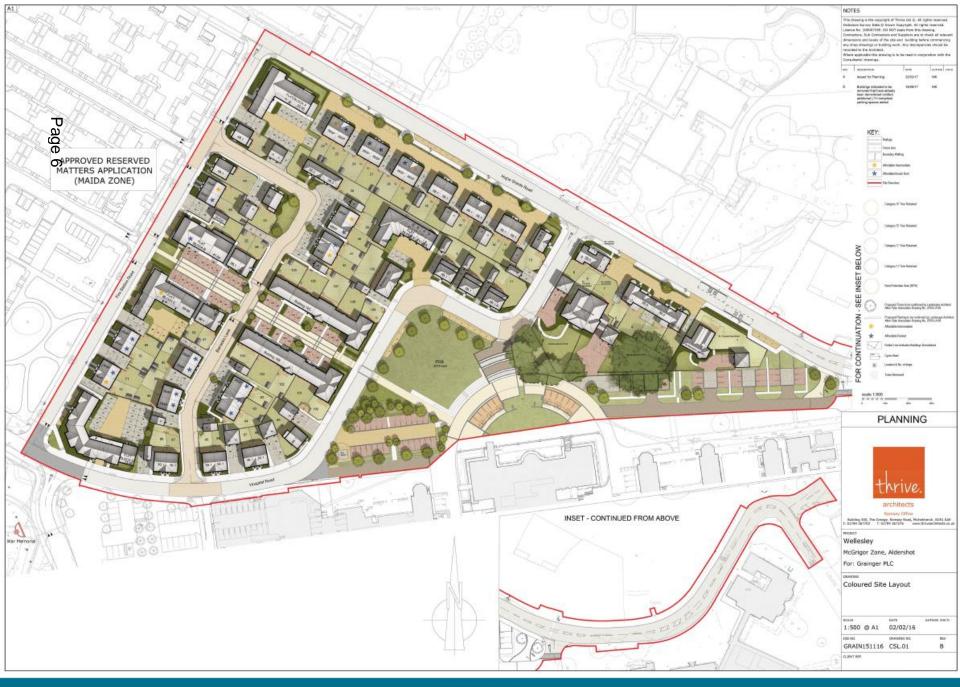

# Items 8 & 9: 17/00494/REMPP 17/00495/LBC2PP

Zone D – McGrigor, Aldershot Urban Extension

Street Florentine 8-8