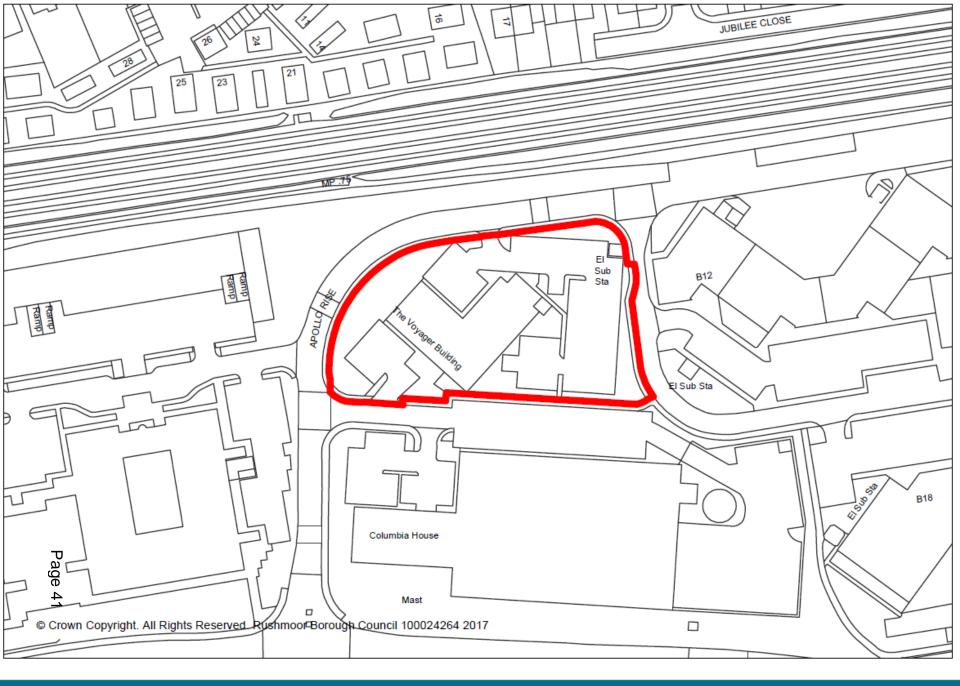

Mr & Mrs A K Shani

10 Queens Road Farabonough GUL4 6DN Hampshire

3D Views

S73 Minor Amendment

04/09/2017 C. 05/No: Dig1 86/88-16 BR-1

C.P. @AI

Item 11: 17/00787/COUPP

Voyager House, 2 Apollo Rise, Farnborough