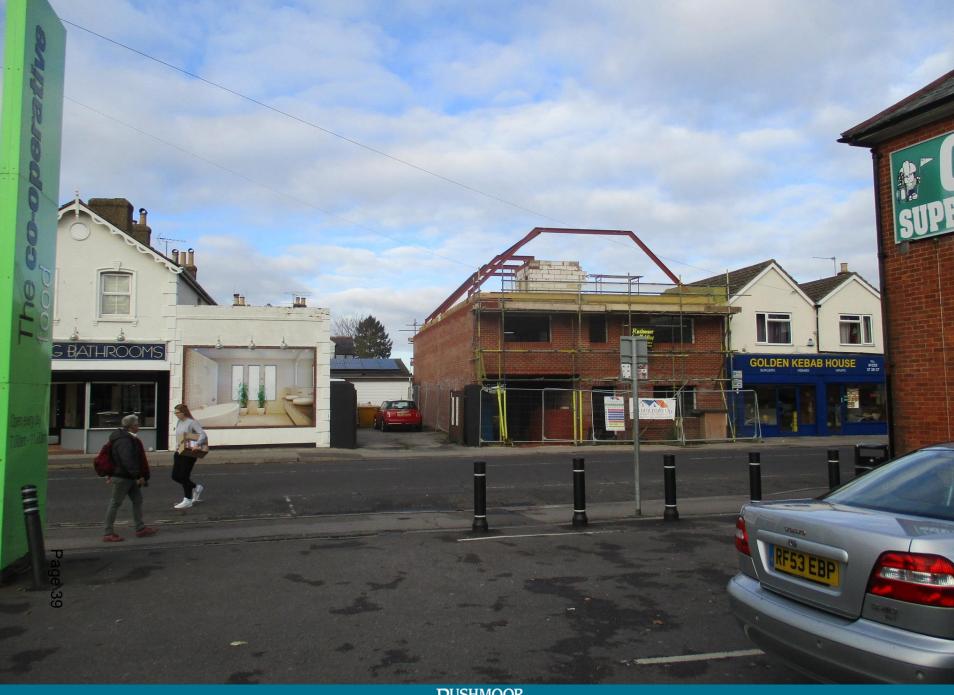

# Enforcement and possible unauthorised development:

Enforcement and possible unauthorised development: Item 2.1: 44 Gravel Road, Farnborough

Enforcement and possible unauthorised development: Item 2.3: 10 Grosvenor Road, Aldershot