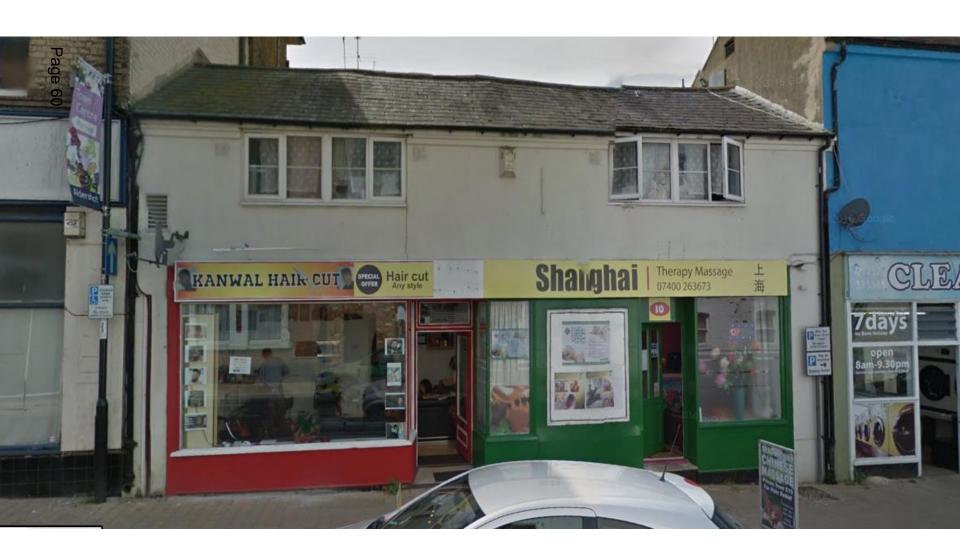

# Enforcement and possible unauthorised development:

Enforcement and possible unauthorised development: Item 2.1: 44 Gravel Road, Farnborough

Enforcement and possible unauthorised development: Item 2.3: 10 Grosvenor Road, Aldershot