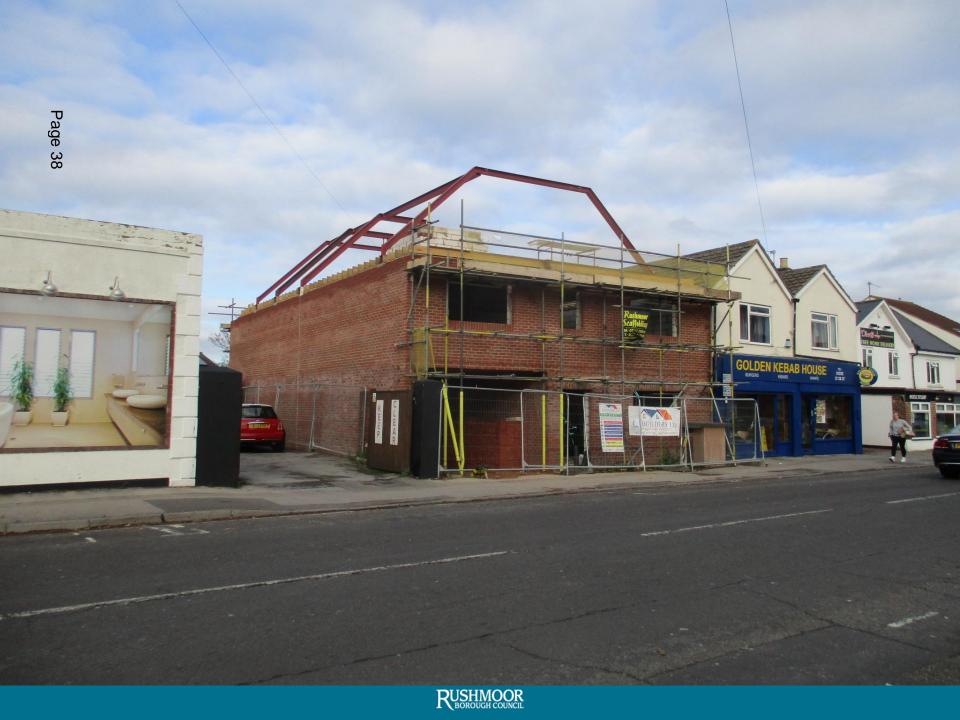

# Enforcement and possible unauthorised development:

Enforcement and possible unauthorised development: Item 2.1: 44 Gravel Road, Farnborough

Enforcement and possible unauthorised development: Item 2.3: 10 Grosvenor Road, Aldershot